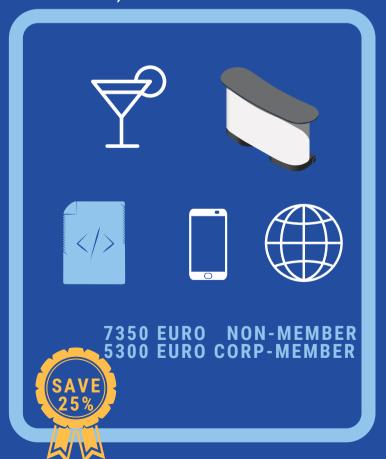

### Package deals

|             | CODE | DESCRIPTION                                                                                                                                                                                                                                                                                                                                                                                       | LIMIT | PRICES EURO Corp member | EXCL VAT non-member |
|-------------|------|---------------------------------------------------------------------------------------------------------------------------------------------------------------------------------------------------------------------------------------------------------------------------------------------------------------------------------------------------------------------------------------------------|-------|-------------------------|---------------------|
| SAVE<br>30% | P01  | PRINCIPAL SPONSOR - Sponsor exhibition and conference opening reception - Sponsor conference dinner - 5m exhibition table (incl. table, 2 chairs, electricity and 2 conference and dinner tickets) - Back cover (A4-format) book of abstracts and "premium" banner in the conference APP (rotating banner on all screen) - Company details are mentioned in the Supplier directory on the website | 1     | 8600                    | 11400               |
| SAVE<br>25% | P02  | PREMIER SPONSOR - Sponsor exhibition and conference opening reception - 5m exhibition table (incl. table, 2 chairs, electricity and 2 conference and dinner tickets) - Page (A4-format) book of abstracts and banner in the conference APP (rotating banner on all screen) - Company details are mentioned in the Supplier directory on the website                                               | 2     | 5300                    | 7350                |
| SAVE<br>20% | P03  | PROFILE EXHIBITOR  - 5m exhibition table (incl. table, 2 chairs, electricity and 2 conference and dinner tickets)  - 30 minutes oral presentation slot on 1st conference day (incl. 1 conference and dinner ticket)  - Company details are mentioned in the Supplier directory on the website                                                                                                     | 6     | 4400                    | 6000                |
| SAVE<br>15% | P04  | ESSENTIAL EXHIBITOR - 3m exhibition table (incl. table, 2 chairs, electricity and 1 conference and dinner ticket) - Extra ticket for company representation at exhibition and dinner                                                                                                                                                                                                              | 15    | 2650                    | 4000                |