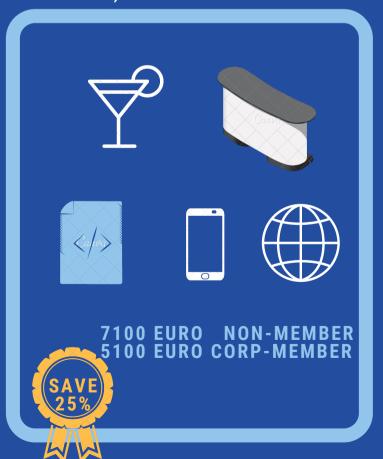

## Package deals

|             | CODE | DESCRIPTION                                                                                                                                                                                                                                                                                                                                                                                       | LIMIT | PRICES EURO Corp member | EXCL VAT non-member |
|-------------|------|---------------------------------------------------------------------------------------------------------------------------------------------------------------------------------------------------------------------------------------------------------------------------------------------------------------------------------------------------------------------------------------------------|-------|-------------------------|---------------------|
| SAVE<br>30% | P01  | PRINCIPAL SPONSOR - Sponsor exhibition and conference opening reception - Sponsor conference dinner - 5m exhibition table (incl. table, 2 chairs, electricity and 2 conference and dinner tickets) - Back cover (A4-format) book of abstracts and "premium" banner in the conference APP (rotating banner on all screen) - Company details are mentioned in the Supplier directory on the website | 1     | 8400                    | 11000               |
| SAVE 25%    | P02  | PREMIER SPONSOR  - Sponsor exhibition and conference opening reception  - 5m exhibition table (incl. table, 2 chairs, electricity and 2 conference and dinner tickets)  - Page (A4-format) book of abstracts and banner in the conference APP (rotating banner on all screen)  - Company details are mentioned in the Supplier directory on the website                                           | 2     | 5100                    | 7100                |
| SAVE<br>20% | P03  | PROFILE EXHIBITOR  - 5m exhibition table (incl. table, 2 chairs, electricity and 2 conference and dinner tickets)  - 30 minutes oral presentation slot on 1st conference day (incl. 1 conference and dinner ticket)  - Company details are mentioned in the Supplier directory on the website                                                                                                     | 6     | 4000                    | 5600                |
| SAVE<br>15% | P04  | ESSENTIAL EXHIBITOR  - 3m exhibition table (incl. table, 2 chairs, electricity and 1 conference and dinner ticket)  - Extra ticket for company representation at exhibition and dinner                                                                                                                                                                                                            | 15    | 2800                    | 3800                |