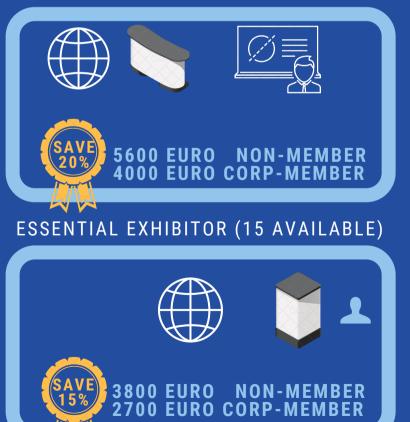

## Package deals

|             | CODE | DESCRIPTION                                                                                                                                                                                                                                                                                                                                                                                       | LIMIT | PRICES EURO Corp member | EXCL VAT non-member |
|-------------|------|---------------------------------------------------------------------------------------------------------------------------------------------------------------------------------------------------------------------------------------------------------------------------------------------------------------------------------------------------------------------------------------------------|-------|-------------------------|---------------------|
| SAVE<br>30% | P01  | PRINCIPAL SPONSOR - Sponsor exhibition and conference opening reception - Sponsor conference dinner - 5m exhibition table (incl. table, 2 chairs, electricity and 2 conference and dinner tickets) - Back cover (A4-format) book of abstracts and "premium" banner in the conference APP (rotating banner on all screen) - Company details are mentioned in the Supplier directory on the website | 1     | 8400                    | 11000               |
| SAVE 25%    | P02  | PREMIER SPONSOR  - Sponsor exhibition and conference opening reception  - 5m exhibition table (incl. table, 2 chairs, electricity and 2 conference and dinner tickets)  - Page (A4-format) book of abstracts and banner in the conference APP (rotating banner on all screen)  - Company details are mentioned in the Supplier directory on the website                                           | 2     | 5100                    | 7100                |
| SAVE<br>20% | P03  | PROFILE EXHIBITOR  - 5m exhibition table (incl. table, 2 chairs, electricity and 2 conference and dinner tickets)  - 30 minutes oral presentation slot on 1st conference day (incl. 1 conference and dinner ticket)  - Company details are mentioned in the Supplier directory on the website                                                                                                     | 6     | 4000                    | 5600                |
| SAVE<br>15% | P04  | ESSENTIAL EXHIBITOR  - 3m exhibition table (incl. table, 2 chairs, electricity and 1 conference and dinner ticket)  - Extra ticket for company representation at exhibition and dinner                                                                                                                                                                                                            | 15    | 2800                    | 3800                |