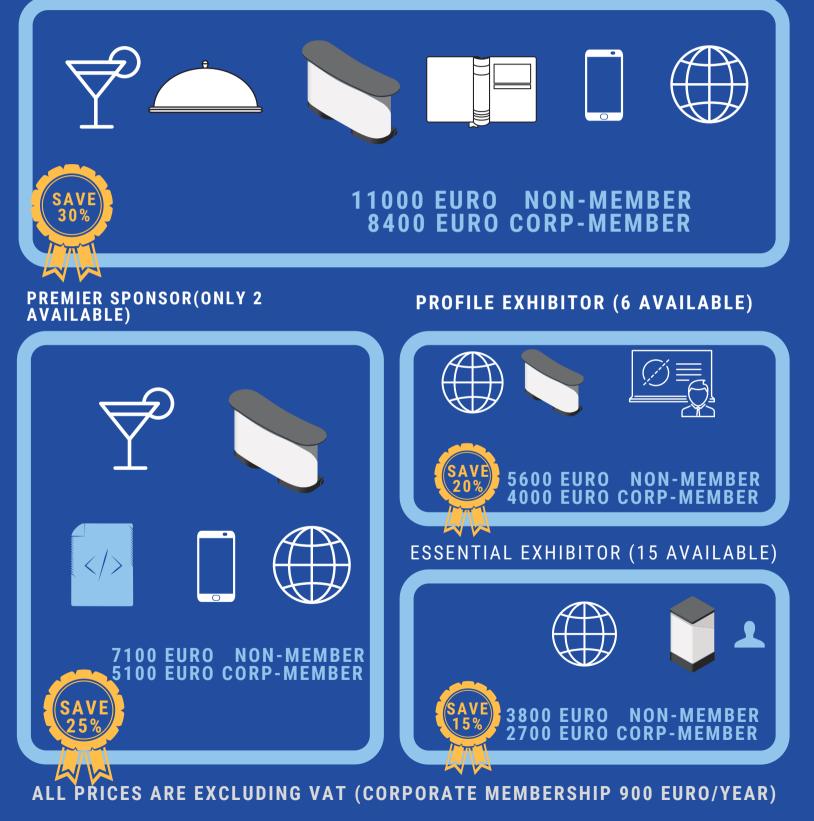

#### CODE DESCRIPTION

| CODE               | DESCRIPTION                                                                                                                                                                                                                                                                                                                                                                                                                                              |    | PRICES EURO | EACL VAI   |
|--------------------|----------------------------------------------------------------------------------------------------------------------------------------------------------------------------------------------------------------------------------------------------------------------------------------------------------------------------------------------------------------------------------------------------------------------------------------------------------|----|-------------|------------|
|                    |                                                                                                                                                                                                                                                                                                                                                                                                                                                          |    | Corp member | non-member |
| SAVE<br>30%<br>P01 | <ul> <li>PRINCIPAL SPONSOR</li> <li>Sponsor exhibition and conference opening reception</li> <li>Sponsor conference dinner</li> <li>5m exhibition table (incl. table, 2 chairs, electricity and 2 conference and dinner tickets)</li> <li>Back cover (A4-format) book of abstracts and "premium" banner in the conference APP (rotating banner on all screen)</li> <li>Company details are mentioned in the Supplier directory on the website</li> </ul> | 1  | 8400        | 11000      |
| P02                | <ul> <li>PREMIER SPONSOR</li> <li>Sponsor exhibition and conference opening reception</li> <li>5m exhibition table (incl. table, 2 chairs, electricity and 2 conference and dinner tickets)</li> <li>Page (A4-format) book of abstracts and banner in the conference APP (rotating banner on all screen)</li> <li>Company details are mentioned in the Supplier directory on the website</li> </ul>                                                      | 2  | 5100        | 7100       |
| P03                | <ul> <li>PROFILE EXHIBITOR</li> <li>5m exhibition table (incl. table, 2 chairs, electricity and 2 conference and dinner tickets)</li> <li>30 minutes oral presentation slot on 1st conference day (incl. 1 conference and dinner ticket)</li> <li>Company details are mentioned in the Supplier directory on the website</li> </ul>                                                                                                                      | 6  | 4000        | 5600       |
| SAVE<br>15%<br>P04 | <ul> <li>ESSENTIAL EXHIBITOR</li> <li>3m exhibition table (incl. table, 2 chairs, electricity and<br/>1 conference and dinner ticket)</li> <li>Extra ticket for company representation at exhibition and dinner</li> <li>Company details are mentioned in the Supplier<br/>directory on the website</li> </ul>                                                                                                                                           | 15 | 2800        | 3800       |